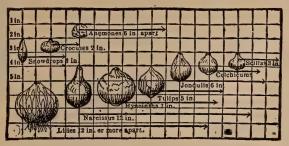

en in the detailed descriptions. Otherwise they should be planted in full sun. Tulips especially demand sun, and do not like the vicinity of mature trees and shrubs, though they thrive as neighbors to herbacious perennials. Daffodis and many lilies, on the other hand, have no objection to the roots of shrubs and trees. There are many locations which are in full sun in the early spring, before leaves have fully developed, which later in the year become shaded. Such places are suitable for sunloving bulbs, provided they are well drained.

Hardy bulbs do not need protection from the cold. A mulch should never be put over them, until after the ground has frozen. The sole purpose of the mulch is to keep the ground from thawing, and it is

### Simple Instructions for Outdoor and Indoor Culture



DEPTH AND SPACING OF BULBS

Gravel and Pearl Chips

Gravel for bulb bowls, 5c per lb.; 5 lbs.,

Pearl Chips, Colored. Per lb., 20c; 10 lbs., for \$1.25.

For Parcel Post delivery add postage at VAUGHAN'S PREPARED FIBRE

For Growing Bulbs in Bowls, Without Drainage.
Per Lb., 15c; 3 lbs., 40c; 10 lbs., \$1.00.

Pearl chips, 15c per lb.; 10 lbs., \$1.00.

20c; 10 lbs., 35c.

usually inadvisable except with late planted bulbs in newly spaded ground, which might be subject to undue heaving. In some sections of the country, however, conditions may exist which make a mulch ad-visable. It is well to follow the general

practice in your locality. But never put a mulch over planted hardy bulbs until the ground freezes, and always remove it in the spring before the sprouts have come through.

In pl